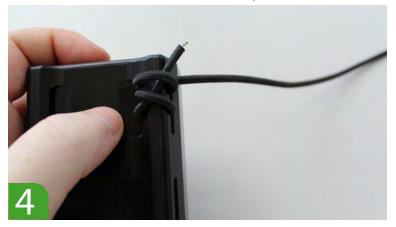

# Insert the bungee again from the outside excluding one loop as shown in the picture.

Repeat the operation and insert the bungee in the inside of the two loops created.

Tighten the bungee carefully and check that the two pins grab the bungee well.

Adapt the measure to one's own arm and repeat the operation in the other loop