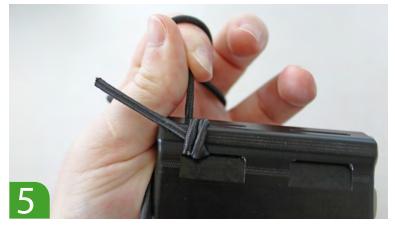

# Insert the bungee again from the outside excluding one loop as shown in the picture.

Repeat the operation and insert the bungee in the inside of the two loops created.

Tighten the bungee carefully and check that the two pins grab the bungee well.