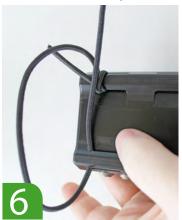

Adapt the measure to one's own arm and repeat the operation in the other loop

## Repeat also on the other side.