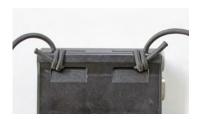

## Once the correct measure of the two bungees has been found, cut the exceeding part and burn the two ends.