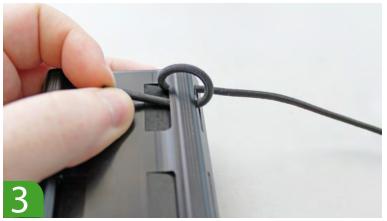

# Insert the bungee again from the outside excluding one loop as shown in the picture.

Repeat the operation and insert the bungee in the inside of the two loops created.

Tighten the bungee carefully and check that the two pins grab the bungee well.