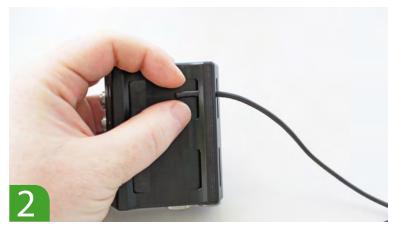

#### Remove the elastic bands from your iX3M

Insert the bungee inside the loop from the outside to the inside (a certain manual skill is necessary)