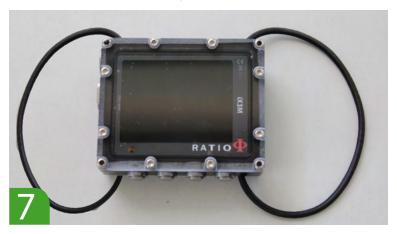

## Once the correct measure of the two bungees has been found, cut the exceeding part and burn the two ends.