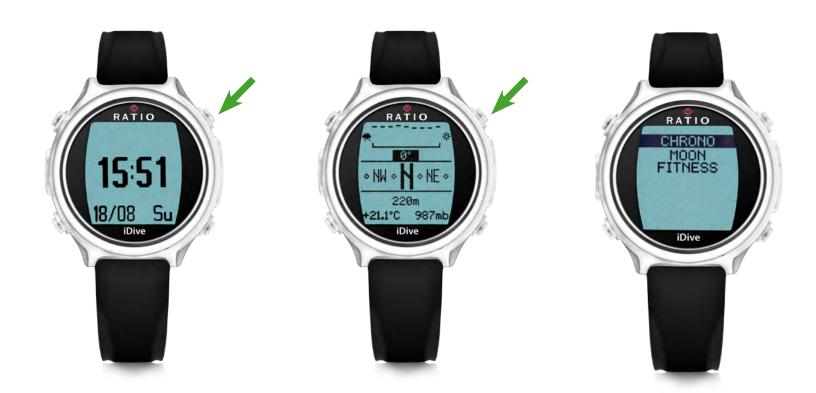

# Find the App menu

Press the top-right button to access the COMPASS screen. Press again the top-right button to access the APPs menu

# **Select an App**

Press the right buttons to select the application.

Press the bottom-left button to select the application.