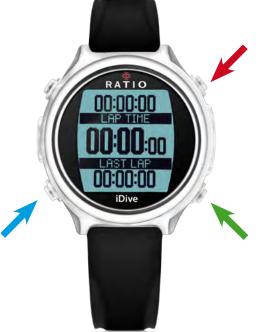

### **Chrono**

Press the bottom-left button to start the stopwatch.

Press again the bottom-left button to stop the stopwatch.

When the stopwatch is stopped Press the bottom-right button to reset. When the stopwatch is running press the bottom right to memorise the laptime. The iDive will shown the total laptime (LAP TIME) and the last laptime (LAST LAP).

To exit press the top-right button.

ATTENTION: If you do not stop the stopwatch it will continue to work even if you are not seeing it. It can be useful if you need to use it for a long time, but it will drain the battery faster then normal.