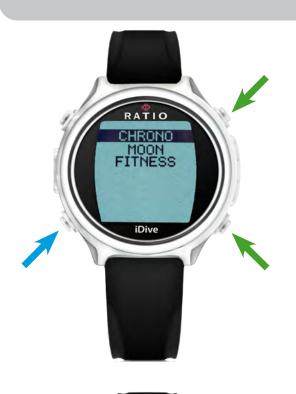

# **Select an App**

Press the right buttons to select the application.

Press the bottom-left button to select the application.