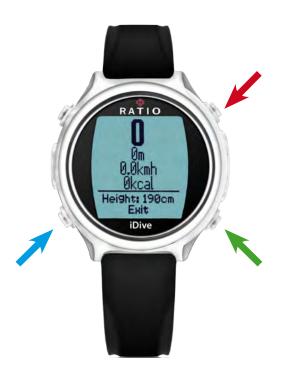

#### **FITNESS**

The iDive has an integrated pedometer.

The iDive indicates:

Steps distance actual speed burned calories

Press the bottom-right button to reset the pedometer. Press the top-right button to exit.

Press the bottom-left button to set your Height and Weight.

Press the top-right or bottom-right button to set the value of Height and Weight.

You can also set the sensibility of the pedometer.

You can not use the Fitness during your diving.