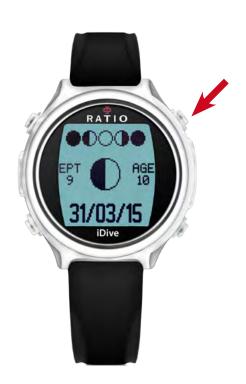

# **MOON (Lunar Phases)**

The iDive will show you the legenda of the lunar phases on the top of the screen. (A white moon is FULL and a black moon is NEW).

At the center of the screen is displayed the current moon phase.

**AGE**: The number of days passed from the last NEW Moon.

**EPT**: "EPATTA" is the age of the moon at the 00:00 of the first of january of the current year. (used to calculate the Easter day and some other religious holidays.)

Pusch the top-right button to exit.